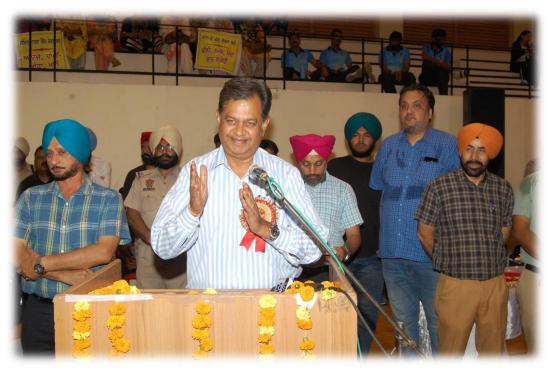

# Inauguration

Shri Sanjay Kumar, Additional Joint Secretary, Sports & Youth Services, Govt Punjab and Chief Guest, expresing his thoughts during the Opening Ceremony

Shri. Vijaypal Singh, Chairman, Control Committee and Vice-President, VFI giving speech during the opening ceremony