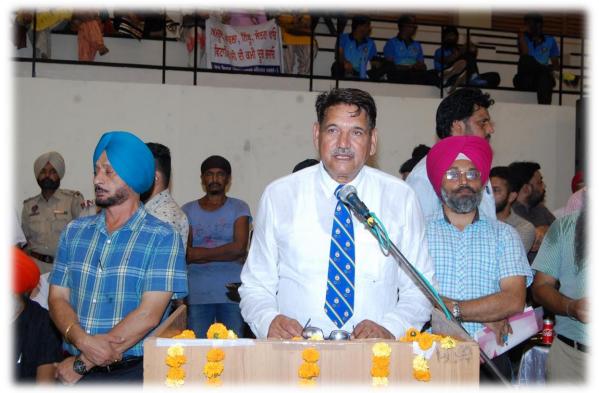

# Inauguration

Shri Sanjay Kumar, Additional Joint Secretary, Sports & Youth Services, Govt Punjab and Chief Guest, expresing his thoughts during the Opening Ceremony

Shri. Vijaypal Singh, Chairman, Control Committee and Vice-President, VFI giving speech during the opening ceremony